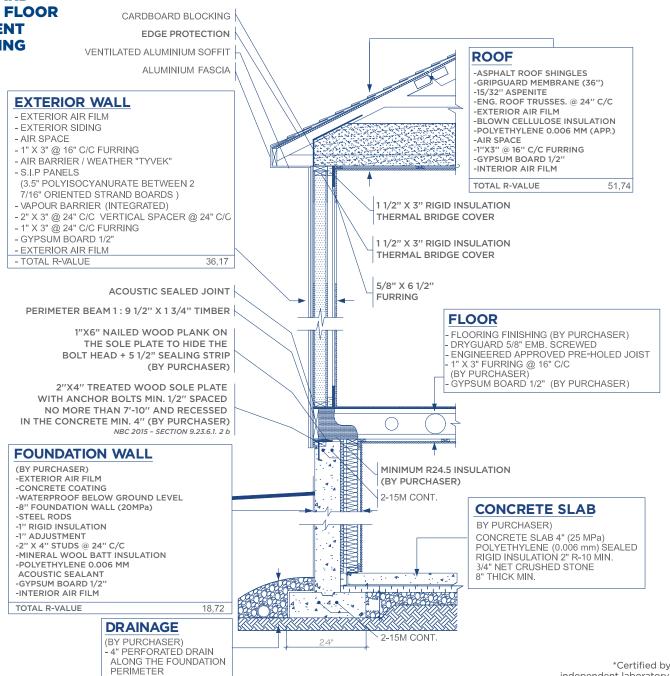

#### **QUALITY**

R-36\* walls: Unparalleled quality in the industry

- R-36 wall synonymous with superior energy efficiency
- Improved fire-resistance, acts as barrier in case of fire
- Insect and rodent proof barrier
- Polyiso insulation is sealed to conserve heat in winter and coolness in summer.
- Soundproofing superior to standards
- Reduced carbon footprint

\*Certified by independent laboratory

# X-TREM CLIMAT R-36\*)

3/4" NET CRUSHED STONE

8" THICK MIN.

STANDARD **WALL 1 FLOOR RESILIENT FLOORING** 

R.B.Q.: 2742-6345-41

independent laboratory.